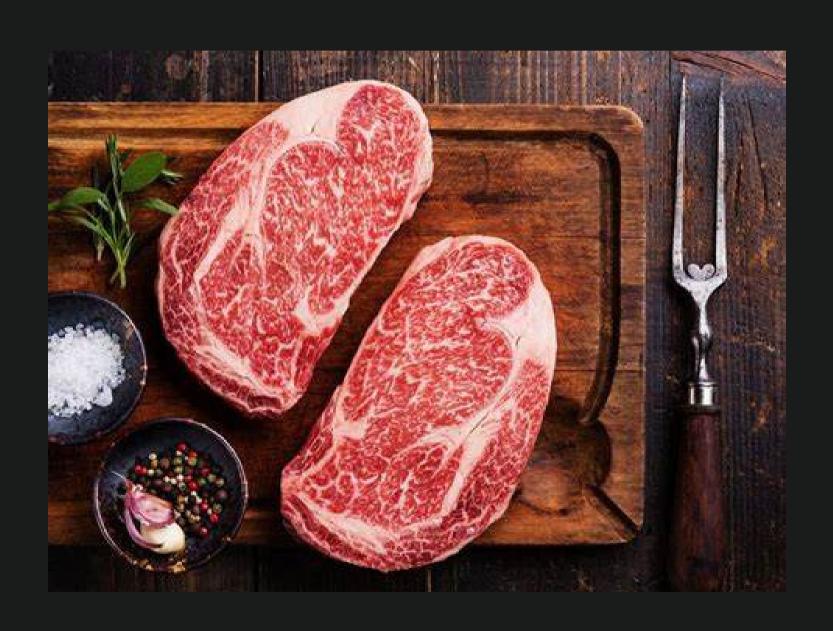

## WAGYU (MB 6-9+) - CERTIFIED FULL BLOOD

## BLACK ANGUS (MB 2-5) - GRAIN FED (150+)

## ANGUS (MB 1-3) - GRAIN FED (150 DAYS)