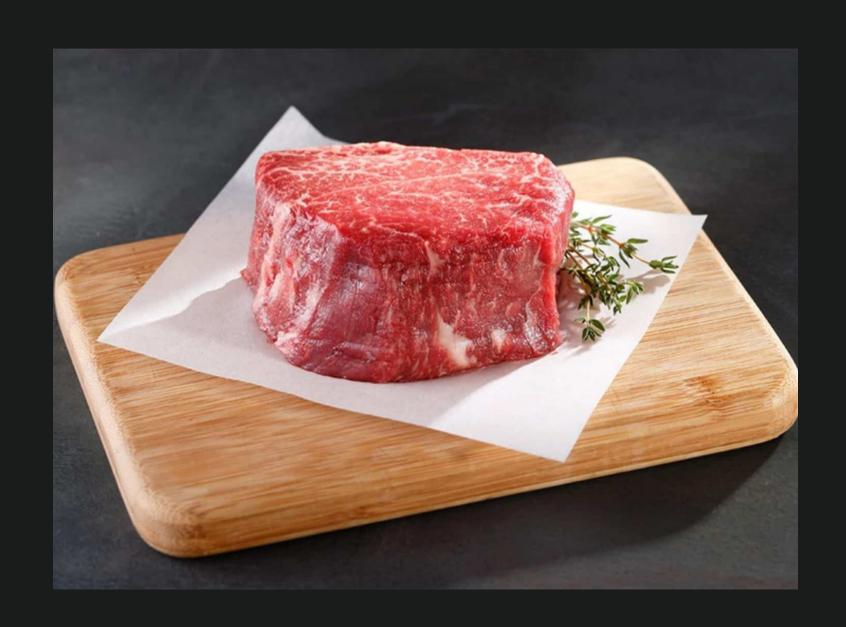

## WAGYU (MB 6-9+) - CERTIFIED FULL BLOOD

## BLACK ANGUS (MB 2-5) - GRAIN FED (150+)

## ANGUS (MB 1-3) - GRAIN FED (150 DAYS)